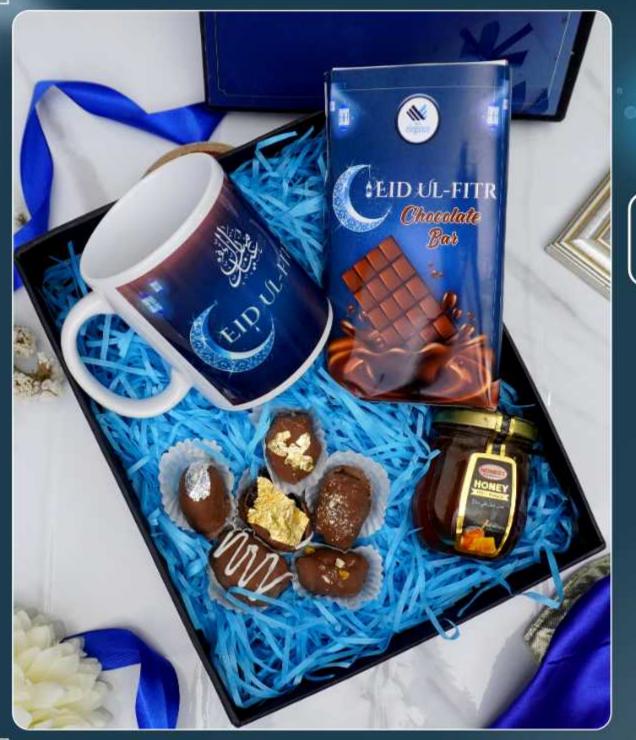

#### **WISH BOX**

- Premium Top Bottom Box
  - Customized Mug with your company logo
  - Diary Milk Bar, 110g
  - (6) Chocolate Dates
  - Honey Jar, 250g