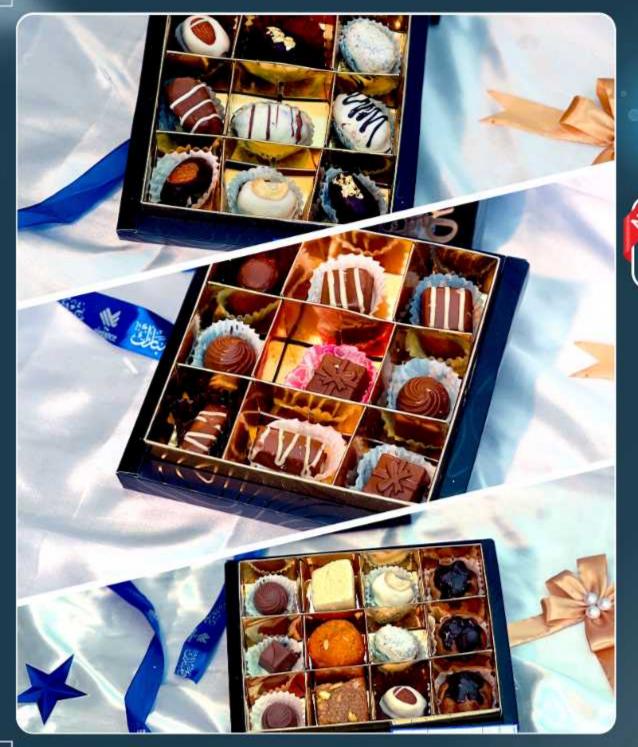

# **ASSORTED EID BOX**

Number of Partitions in a box Available

- 9 Partition
- 12 Partition

Assortation available in a box

- Assorted Sweets Box
- Assorted Chocolate Dates Box
- Assorted Chocolates
- Assorted Combo Box