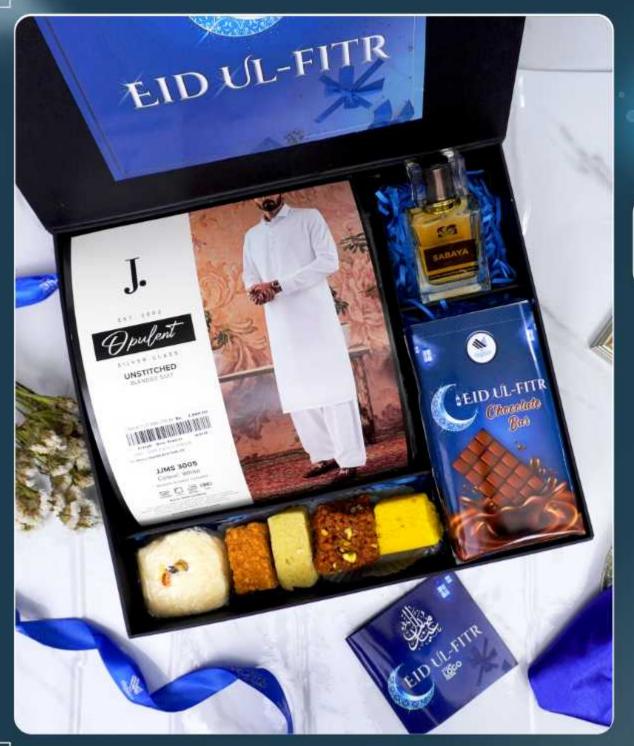

### **EXEMPLARY GIFT BOX**

- Premium Box
  - Unstitched Suit (Men/Women)
  - Saeed Ghani Perfume (Unisex)
  - Belco Chocolate Bar
  - Mithai, 200g (United King)