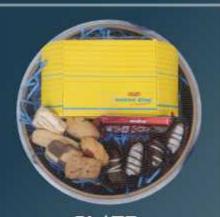

#### **Customized Packaging Options**)

BASKET (With Net Packaging)

TOP BOTTOM BOX
(Wrapped with Ribbon)

ACRYLIC BOX (with Net Packaging)

PLATE (With Net Packaging)

JAR (Wrapped with Ribbon)

JUTE POUCH

MUG (With Net Packaging)