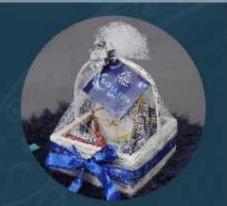

#### **PLEASANT EID BASKET**

- Basket with Net Packaging & Card
  - (5) Cookies Box (United King)
  - (1) Dairy Milk Chocolate Bar (Medium)
  - (1) Kitkat Chocolate Bar (4 Finger)
  - (1) Bounty Chocolate Bar
  - (1) Snickers Chocolate Bar
  - (1) Toblerone Chocolate Bar
  - (1) Mars Chocolate Bar