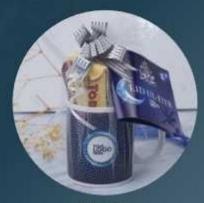

#### **Customized Packaging Options**)

BASKET (With Net Packaging)

TOP BOTTOM BOX
(Wrapped with Ribbon)

ACRYLIC BOX (with Net Packaging)

PLATE (With Net Packaging)

JAR (Wrapped with Ribbon)

JUTE POUCH

MUG (With Net Packaging)