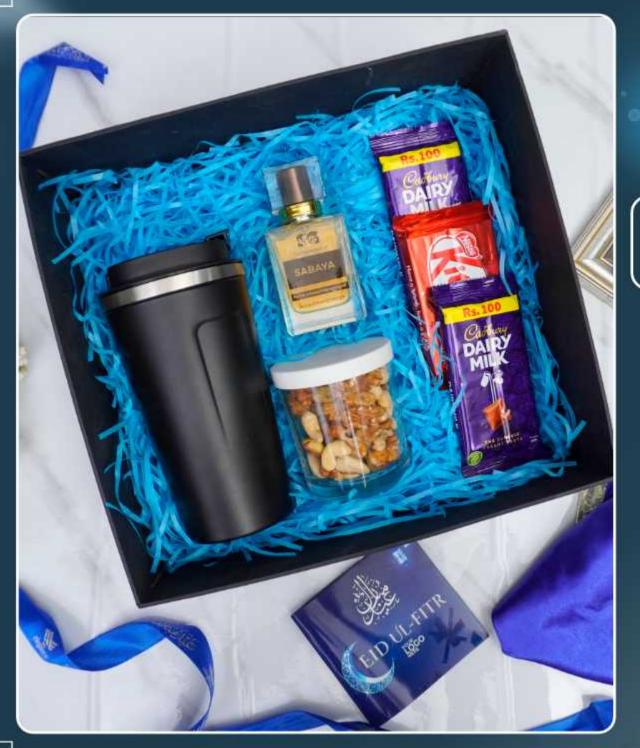

# **ENCHANTING GIFT BOX**

- Premium Top Bottom Confetti Box
  - Coffee Mug
  - Saeed Ghani Perfume (Unisex)
  - Dry Fruits Jar , 125g
  - (1) Kitkat Chocolate Bar (4 Finger)
  - (2) Dairy Milk Chocolate Bar (Medium)