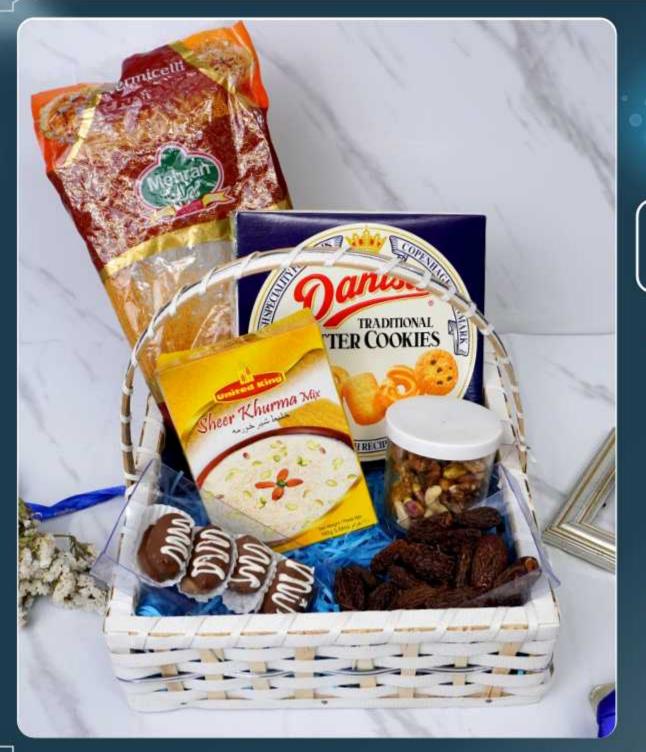

#### **EID PREP BASKET**

- Basket with Net Packaging & Card
  - Danisa Traditional Butter Cookies, 200g
  - Vermicelli, 150g
  - Sheer Khurma, 160g
  - Mixed Dry Fruits Jar, 125g
  - (4) Chocolate Dates
  - Mabroom Dates, 200g