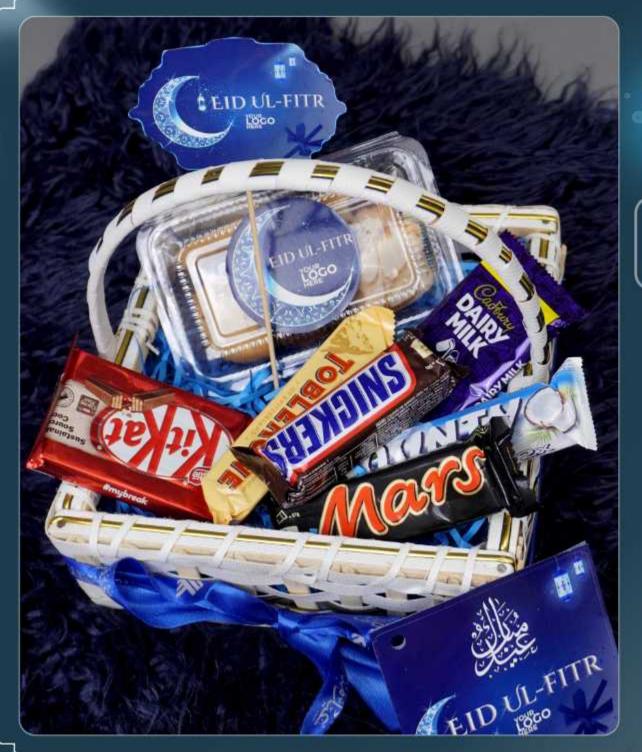

#### **PLEASANT EID BASKET**

- Basket with Net Packaging & Card
  - (5) Cookies Box (United King)
  - (1) Dairy Milk Chocolate Bar (Medium)
  - (1) Kitkat Chocolate Bar (4 Finger)
  - (1) Bounty Chocolate Bar
  - (1) Snickers Chocolate Bar
  - (1) Toblerone Chocolate Bar
  - (1) Mars Chocolate Bar