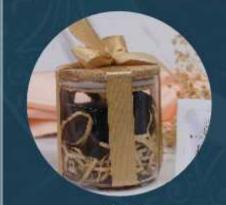

#### **Customized Packaging Options**)

BASKET (With Net Packaging)

TOP BOTTOM BOX
(Wrapped with Ribbon)

ACRYLIC BOX (with Net Packaging)

PLATE (With Net Packaging)

JAR (Wrapped with Ribbon)

JUTE POUCH

MUG (With Net Packaging)