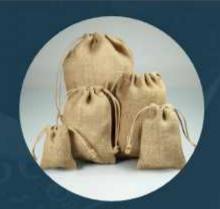

#### **Customized Packaging Options**)

BASKET (With Net Packaging)

TOP BOTTOM BOX
(Wrapped with Ribbon)

ACRYLIC BOX (with Net Packaging)

PLATE (With Net Packaging)

JAR (Wrapped with Ribbon)

JUTE POUCH

MUG (With Net Packaging)