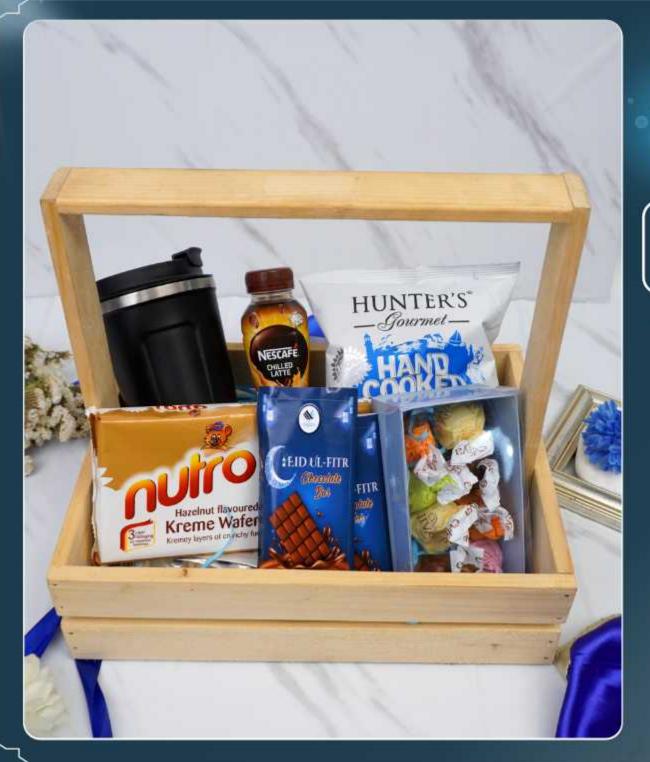

# TREAT WOODEN BASKET

- Wooden Basket with net Packaging
  - Coffee Mug
  - 2 Dairy Milk, 45g
  - Nescafe Chilled Latter,
     220ml
  - Novita Wafers, 150g
  - Chocolates Box
  - Gourmet Potato Chips, 40g