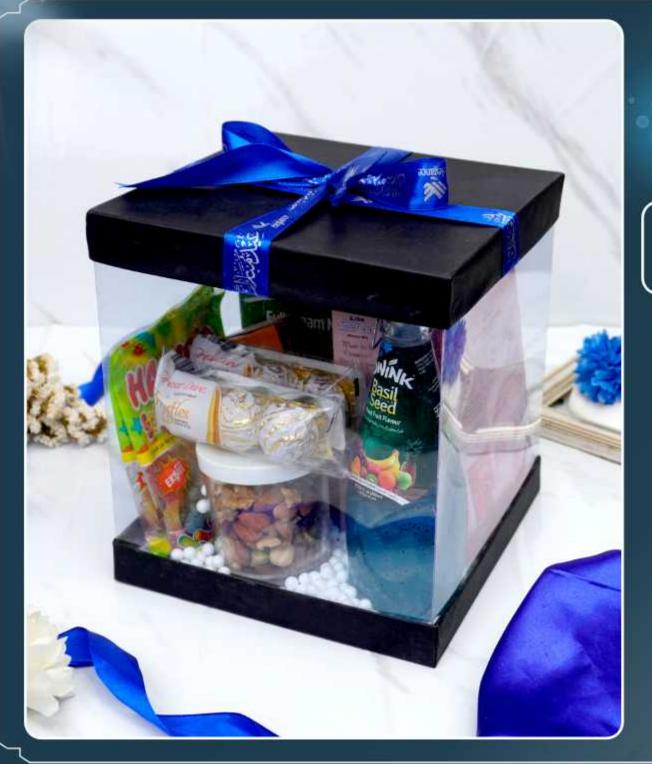

# **FESTIVE EID BOX OPTION**

- Premium Transparent Plastic Box
  - Milk Tetra Pack, 1L
  - Labe Shireen, 150g
  - Raffhan Custard, 275g
  - Milk Pak Dairy Cream, 200ml
  - Basil Seed Drink, 290ml
  - (2) Jellies, 70g
  - Truffle Chocolates, 36g
  - Mixed Dry Fruits Jar, 125g