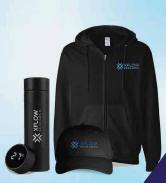

## 4. BRANDED APPAREL:

Manufacturers of customized clothing specialize in shirts, hats, hoodies, jackets, scarves, socks, and tote bags, all featuring a company's logo or message. Elevate your brand identity with personalized apparel that leaves a lasting impression.