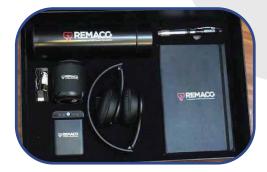

# **OUR COLLECTION**

| 88° 88° 88°    |                                  |                |            | elegance      |
|----------------|----------------------------------|----------------|------------|---------------|
| Bottle         | Notebook                         | Pen            | Keychain   | Mug           |
|                |                                  |                |            |               |
| Card Holder    | Docking Station                  | Table Calendar | Backpack   | Wall Calendar |
|                |                                  |                |            |               |
| Desk Organizer | Folder                           | Wall Clock     | Wallet     | Visiting Card |
|                | AUG 21 MON                       |                | elegance   |               |
| Table Planner  | 4 in 1 Wooden Table<br>Organizer | Сар            | String Bag | USB           |
| Wireless Mouse | Mouse Pad                        | Airpods        | Power Bank | Fitness Band  |

## 6. TECHNOLOGY GADGETS:

Discover cutting-edge technology gadgets, featuring electronic essentials like headphones, power banks, USB flash drives, Bluetooth speakers, airbuds, temperature bottles, wireless mouses and smartwatches.