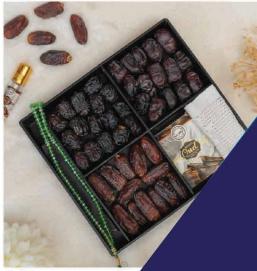

## **2. CUSTOM BASKET:**

Celebrate special moments with our curated treats-cakes, bouquets, snacks, chocolates, and mithai. Enhance occasions for clients and employees with a sweet touch of joy and appreciation.

## **3. EDIBLES:**

Gift baskets filled with a wide variety of products, such as gourmet foods, chocolates, and luxury goods, technology gadgets, apparel, skin care products, and wellness products that can be customized with your logo.