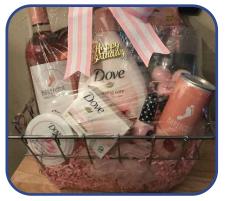

## **2. CUSTOM BASKET:**

Celebrate special moments with our curated treats-cakes, bouquets, snacks, chocolates, and mithai. Enhance occasions for clients and employees with a sweet touch of joy and appreciation.

## **3. EDIBLES:**

Gift baskets filled with a wide variety of products, such as gourmet foods, chocolates, and luxury goods, technology gadgets, apparel, skin care products, and wellness products that can be customized with your logo.