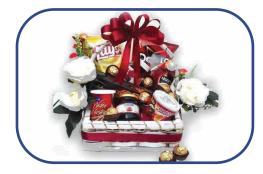

## **2. CUSTOM BASKET:**

Celebrate special moments with our curated treats-cakes, bouquets, snacks, chocolates, and mithai. Enhance occasions for clients and employees with a sweet touch of joy and appreciation.

## **3. EDIBLES:**

Gift baskets filled with a wide variety of products, such as gourmet foods, chocolates, and luxury goods, technology gadgets, apparel, skin care products, and wellness products that can be customized with your logo.