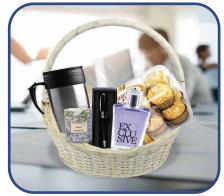

## 8. CUSTOMIZED EXECUTIVE GIFTS:

Tailor your executive gifting strategy with our Customized Executive Gifts—featuring an array of high-end, personalized items, including exquisite leather goods, distinguished watches, and fine jewellery.

## **3. EDIBLES:**

Gift baskets filled with a wide variety of products, such as gourmet foods, chocolates, and luxury goods, technology gadgets, apparel, skin care products, and wellness products that can be customized with your logo.