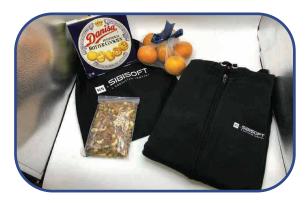

## **2. CUSTOM BASKET:**

Celebrate special moments with our curated treats-cakes, bouquets, snacks, chocolates, and mithai. Enhance occasions for clients and employees with a sweet touch of joy and appreciation.

## **3. EDIBLES:**

Gift baskets filled with a wide variety of products, such as gourmet foods, chocolates, and luxury goods, technology gadgets, apparel, skin care products, and wellness products that can be customized with your logo.