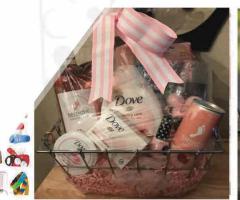

## **2. CUSTOM BASKET:**

Celebrate special moments with our curated treats-cakes, bouquets, snacks, chocolates, and mithai. Enhance occasions for clients and employees with a sweet touch of joy and appreciation.

## **3. EDIBLES:**

Gift baskets filled with a wide variety of products, such as gourmet foods, chocolates, and luxury goods, technology gadgets, apparel, skin care products, and wellness products that can be customized with your logo.