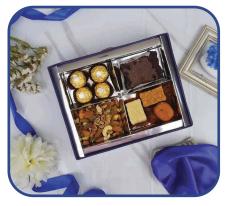

## **2. CUSTOM BASKET:**

Celebrate special moments with our curated treats-cakes, bouquets, snacks, chocolates, and mithai. Enhance occasions for clients and employees with a sweet touch of joy and appreciation.

## **3. EDIBLES:**

Gift baskets filled with a wide variety of products, such as gourmet foods, chocolates, and luxury goods, technology gadgets, apparel, skin care products, and wellness products that can be customized with your logo.