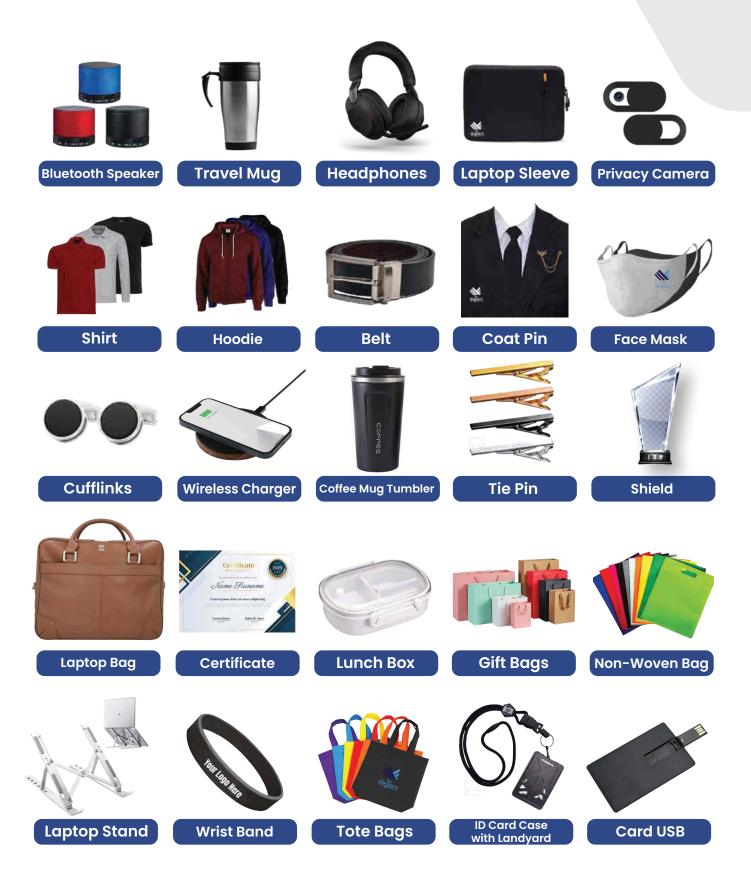

# **OUR PRODUCTS**

## **1. PROMOTIONAL PRODUCTS:**

Branded items like pens, notebooks, mugs, keychains and USB drives, headphones, water bottles, tote bags, often used for marketing and giveaways, these customized products ensure a lasting impact and heightened brand visibility.

## 4. BRANDED APPAREL:

Manufacturers of customized clothing specialize in shirts, hats, hoodies, jackets, scarves, socks, and tote bags, all featuring a company's logo or message. Elevate your brand identity with personalized apparel that leaves a lasting impression.

## 6. TECHNOLOGY GADGETS:

Discover cutting-edge technology gadgets, featuring electronic essentials like headphones, power banks, USB flash drives, Bluetooth speakers, airbuds, temperature bottles, wireless mouses and smartwatches.