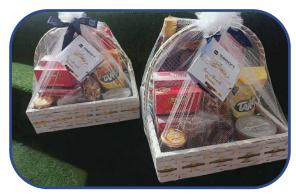

## **2. CUSTOM BASKET:**

Celebrate special moments with our curated treats-cakes, bouquets, snacks, chocolates, and mithai. Enhance occasions for clients and employees with a sweet touch of joy and appreciation.

## **3. EDIBLES:**

Gift baskets filled with a wide variety of products, such as gourmet foods, chocolates, and luxury goods, technology gadgets, apparel, skin care products, and wellness products that can be customized with your logo.