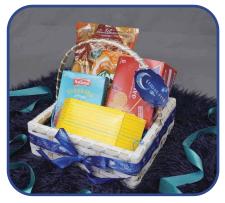

## **2. CUSTOM BASKET:**

Celebrate special moments with our curated treats-cakes, bouquets, snacks, chocolates, and mithai. Enhance occasions for clients and employees with a sweet touch of joy and appreciation.

## **3. EDIBLES:**

Gift baskets filled with a wide variety of products, such as gourmet foods, chocolates, and luxury goods, technology gadgets, apparel, skin care products, and wellness products that can be customized with your logo.