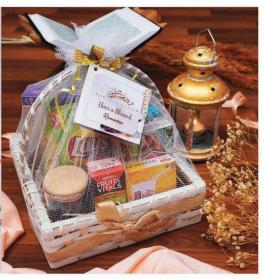

## **2. CUSTOM BASKET:**

Celebrate special moments with our curated treats-cakes, bouquets, snacks, chocolates, and mithai. Enhance occasions for clients and employees with a sweet touch of joy and appreciation.

## **3. EDIBLES:**

Gift baskets filled with a wide variety of products, such as gourmet foods, chocolates, and luxury goods, technology gadgets, apparel, skin care products, and wellness products that can be customized with your logo.