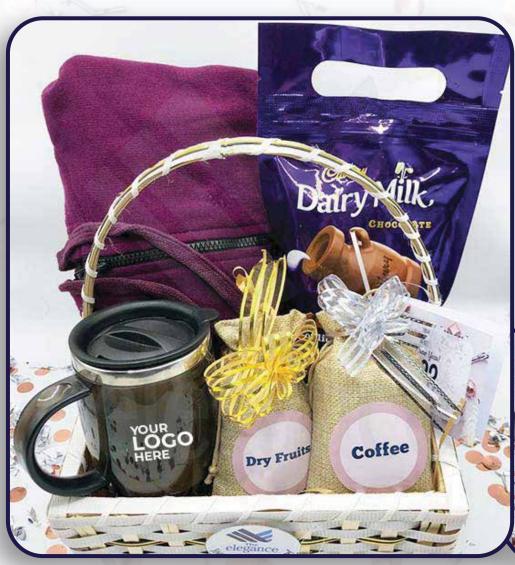

### A BASKET FROM HEAVEN

This basket is packed with tempting treats that are perfect for any gifting occasion and recipient. Each item is individually wrapped for maximum flavour and freshness.

- Hoodie
- Coffee Mug
- Dry Fruit

- Coffee with Jute Pouch
- Dairy Milk Pouch
- Basket with New YearCard & Net Packaging