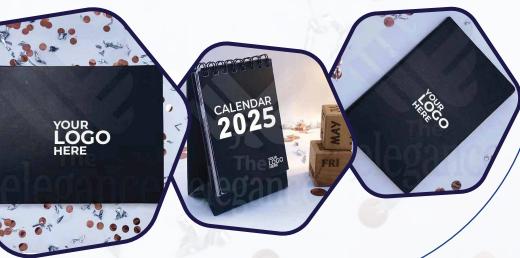

### **SOUVENIRS NEW YEAR KIT**

Gift this souvenirs' kit to your employees to make them feel special.

- Leather Diary
- Calendar
- Metal Pen
- Premium Box with Confetti
- Plastic Bottle