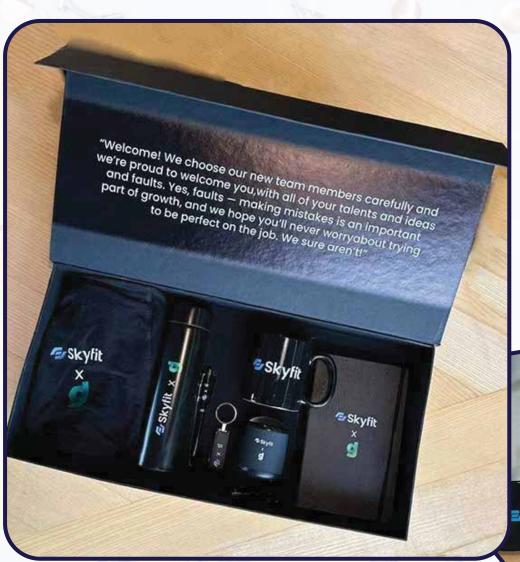

# 3 IN 1 KIT

A business gift shows you care. This corporate mini gift set creates a memorable experience and a lasting impression of your brand.

- Leather Wallet
- Temperature Display bottle
- Metal Keychain
- Premium Quality Box