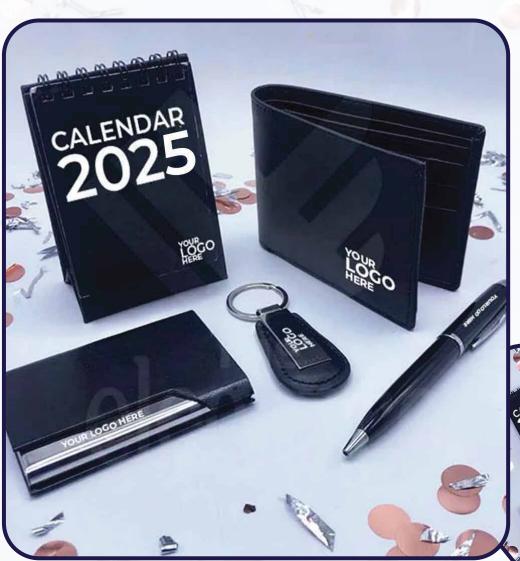

# THE ELEGANT GIFT BOX

Gift your clients this elegant gift pack that consists of all the items that will provide them ease and support while being on work and to keep their things aligned. It's used in software houses, small medium enterprises, multinational corporations and banks.

#### **This Elegant Box includes:**

- Pen
  - Mini Calendar
- Cardholder

- Wallet
- Leather Keychain
- Box