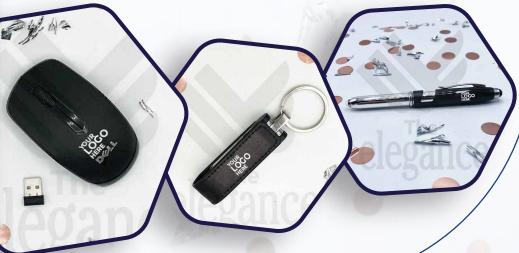

# DIVINE TECH BOX

This tech box has all in one technology solutions for office work, software houses, banks, small medium enterprises and multinational corporations. That's why this box is a necessity for gifting employees this new year!

#### This Tech Box includes:

- Wireless Mouse
- Laptop Sleeves
- Leather USB
- Metal Pen
- Box