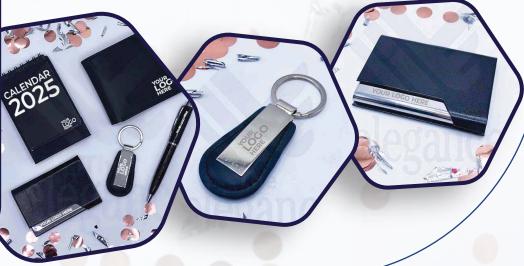

# THE ELEGANT GIFT BOX

Gift your clients this elegant gift pack that consists of all the items that will provide them ease and support while being on work and to keep their things aligned. It's used in software houses, small medium enterprises, multinational corporations and banks.

#### **This Elegant Box includes:**

- Pen
  - Mini Calendar
- Cardholder

- Wallet
- Leather Keychain
- Box