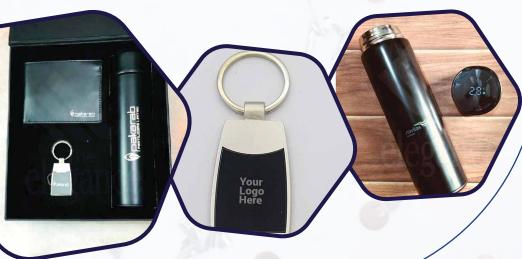

# 3 IN 1 KIT

A business gift shows you care. This corporate mini gift set creates a memorable experience and a lasting impression of your brand.

- Leather Wallet
- Temperature Display bottle
- Metal Keychain
- Premium Quality Box