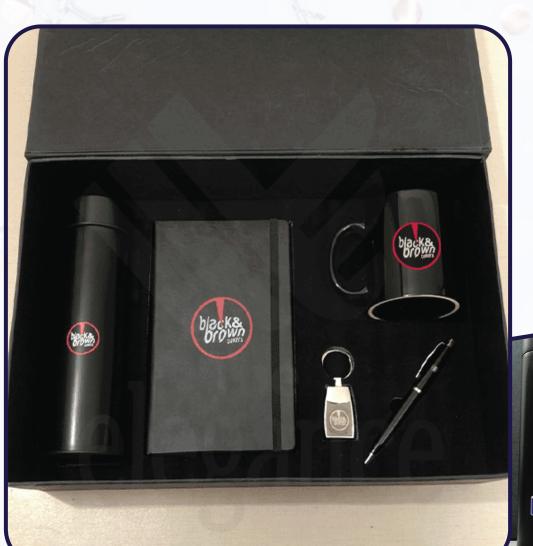

e with Jute Pouch
- Dairy Milk Pouch
- Basket with New YearCard & Net Packaging



### **DELIGHTFUL GIFT BASKET**



Send this soothing selection that includes everything needed for your customers to make them feel special.

- **Belgian Chocolate**
- Dry Fruits with Jute Pouch
- **Danisa Biscuit**
- Spiral Notebook with Pen
- Mini Calendar
- **Basket with Net Packaging**
- Saeed Ghani Perfume
- & New Year Card

# **BASKET OF GALORE**



Being healthy is the new craze. Surprise your loved ones with this wholesome basket and make their new year special.

- New Year Mug
- Mini Table Clock
- Scented Candle
- Acrylic Tea Coaster
- Coffee with Jute Pouch
- Dairy Milk Chocolate Pouch
- 250 Gram Dry Fruit in Jute Pouch
- Premium Quality Box
- 2 Finger Kitkat Chocolate



### OFFICE ESSENTIAL BOX



We've rounded up the best office essentials to have in the hands of your employees to welcome them onboard at your office.

- Mug
- Metal Pen
- Temperature Display Bottle Premium Quality Box
- Leather/Metal Keychain
- Leather notebook



### PERSONIFIED GIFT BOX



A well-timed gift has the potential to drastically improve your employee's day. This company themed gift can be useful in helping improve team morale.

- Mug
- Metal Pen
- Metal Keychain
- Leather Notebook
- Premium Quality Box



### **TEAM APPRECIATION TROVE**



Unbox the Magic of Appreciation! Welcome your fantastic team with our Team Appreciation Trove box, filled with delightful surprises! From a customized Mug, Pen, Diary, Temperature display bottle, T-shirt, and Leather USB, Bluetooth speakers – every item carries your