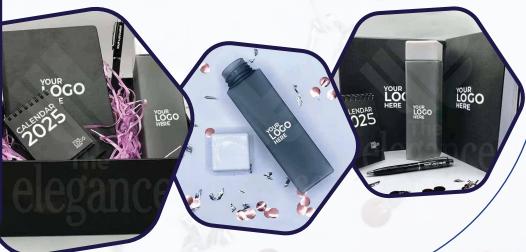

### **SOUVENIRS NEW YEAR KIT**

Gift this souvenirs' kit to your employees to make them feel special.

- Leather Diary
- Calendar
- Metal Pen
- Premium Box with Confetti
- Plastic Bottle