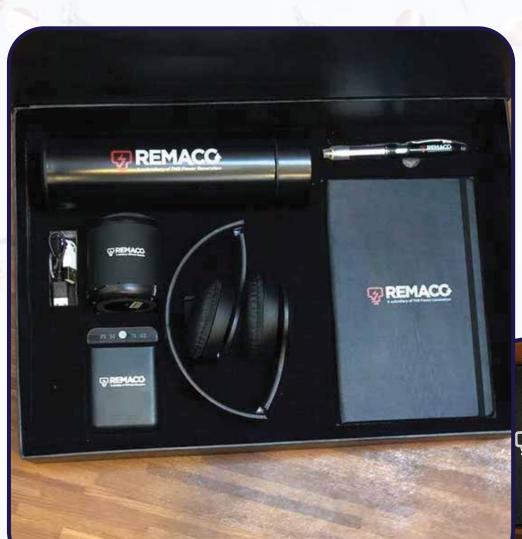

### THE SUPER TECH BOX

Unleash the power of technology and appreciation! Surprise your hardworking team and valued clients with our exclusive Super tech box. You can give this box as a gift to your employees and clients.

- Temperature Display Bottle
- Power Bank
- Headphones
- 4 in 1 stylus Pen

- Leather Diary
- Bluetooth Speaker
- Premium Quality Box