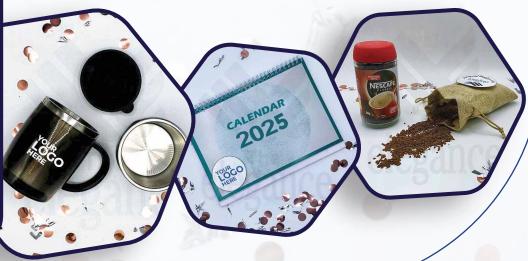

# A NEW START HAMPER

Let's celebrate the new year by motivating with this wholesome gift hamper to your employees in software houses, hotels, small and medium enterprises, and multinational corporations.

#### **This Gift Hamper includes:**

Coffee Mug

- **Scented Candle**
- **Table Calendar**

- **Ferrero Rocher**
- Coffee with Jute Pouch Premium Quality Box