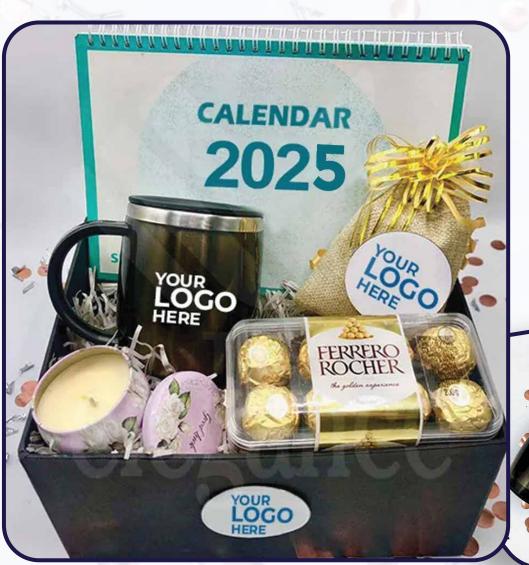

# A NEW START HAMPER

Let's celebrate the new year by motivating with this wholesome gift hamper to your employees in software houses, hotels, small and medium enterprises, and multinational corporations.

#### **This Gift Hamper includes:**

Coffee Mug

- **Scented Candle**
- **Table Calendar**

- **Ferrero Rocher**
- Coffee with Jute Pouch Premium Quality Box