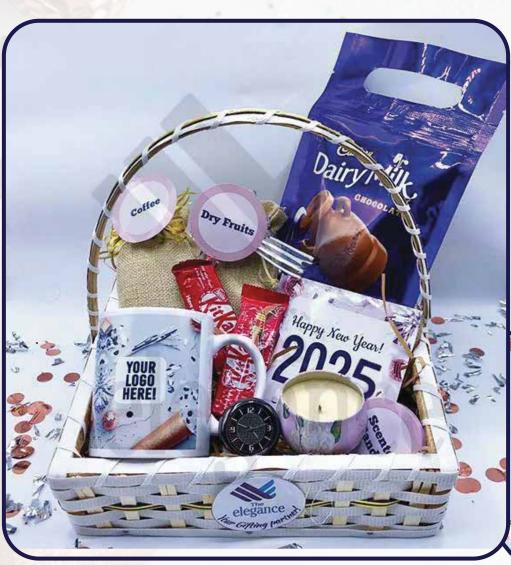

# **BASKET OF GALORE**

Being healthy is the new craze. Surprise your loved ones with this wholesome basket and make their new year special.

- New Year Mug
- Mini Table Clock
- Scented Candle
- Acrylic Tea Coaster
- Coffee with Jute Pouch
- Dairy Milk Chocolate Pouch
- 250 Gram Dry Fruit in Jute Pouch
- Premium Quality Box
- 2 Finger Kitkat Chocolate