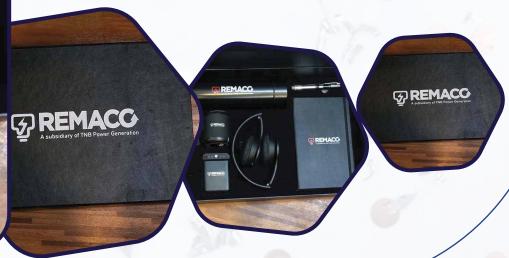

### THE SUPER TECH BOX

Unleash the power of technology and appreciation! Surprise your hardworking team and valued clients with our exclusive Super tech box. You can give this box as a gift to your employees and clients.

- Temperature Display Bottle
- Power Bank
- Headphones
- 4 in 1 stylus Pen

- Leather Diary
- Bluetooth Speaker
- Premium Quality Box