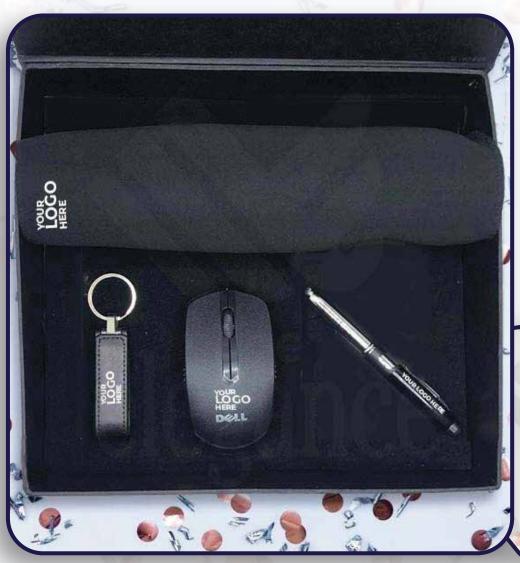

# DIVINE TECH BOX

This tech box has all in one technology solutions for office work, software houses, banks, small medium enterprises and multinational corporations. That's why this box is a necessity for gifting employees this new year!

#### This Tech Box includes:

- Wireless Mouse
- Laptop Sleeves
- Leather USB
- Metal Pen
- Box