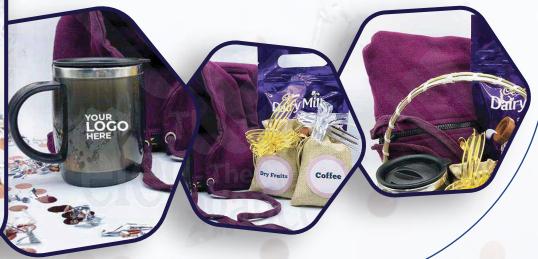

### A BASKET FROM HEAVEN

This basket is packed with tempting treats that are perfect for any gifting occasion and recipient. Each item is individually wrapped for maximum flavour and freshness.

- Hoodie
- Coffee Mug
- Dry Fruit

- Coffee with Jute Pouch
- Dairy Milk Pouch
- Basket with New YearCard & Net Packaging