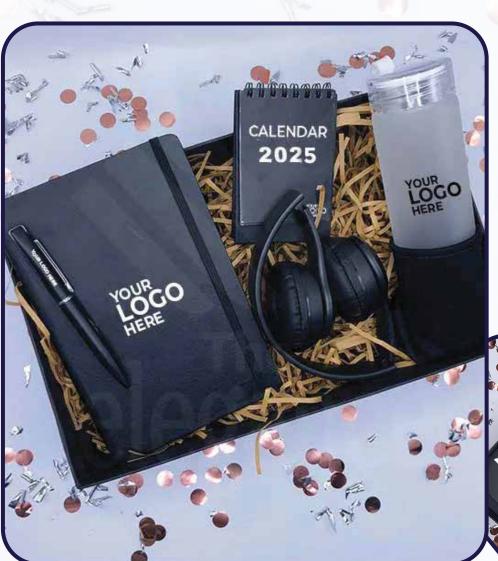

### SEASONAL GREETING GIFT BOX

Sharing a seasonal greeting gift with your employees in software houses, hotels, small medium enterprises and multinational corporations by giving a warm welcome and wishing a blissful new year.

#### This Gift Box includes:

- Diary
- Pen
- Headphone

- Mini Calendar
- Glass Bottle
- Box