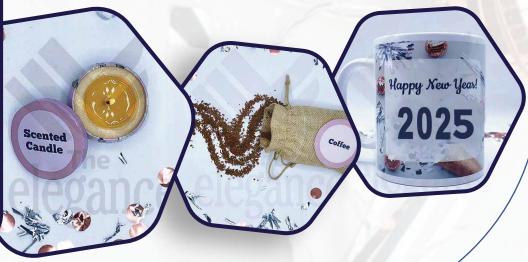

# **BASKET OF GALORE**

Being healthy is the new craze. Surprise your loved ones with this wholesome basket and make their new year special.

- New Year Mug
- Mini Table Clock
- Scented Candle
- Acrylic Tea Coaster
- Coffee with Jute Pouch
- Dairy Milk Chocolate Pouch
- 250 Gram Dry Fruit in Jute Pouch
- Premium Quality Box
- 2 Finger Kitkat Chocolate