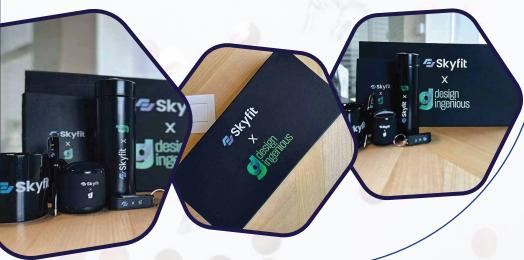

# 3 IN 1 KIT

A business gift shows you care. This corporate mini gift set creates a memorable experience and a lasting impression of your brand.

- Leather Wallet
- Temperature Display bottle
- Metal Keychain
- Premium Quality Box