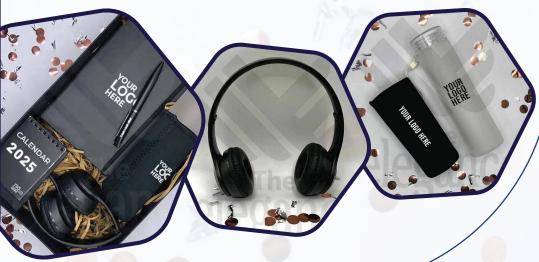

### SEASONAL GREETING GIFT BOX

Sharing a seasonal greeting gift with your employees in software houses, hotels, small medium enterprises and multinational corporations by giving a warm welcome and wishing a blissful new year.

#### This Gift Box includes:

- Diary
- Pen
- Headphone

- Mini Calendar
- Glass Bottle
- Box