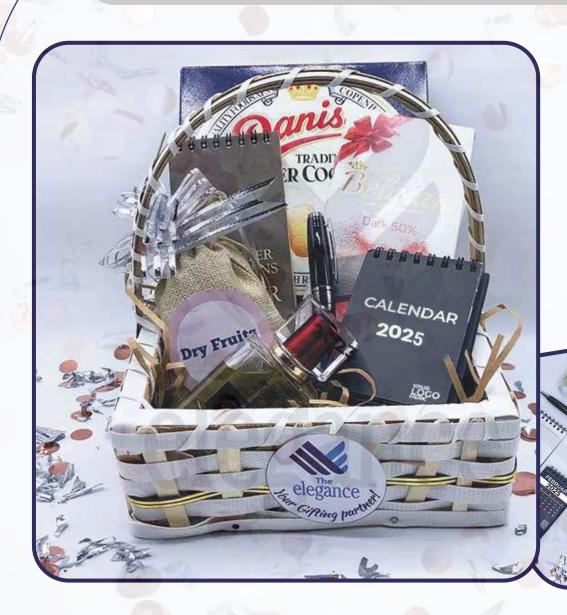

### **DELIGHTFUL GIFT BASKET**

Send this soothing selection that includes everything needed for your customers to make them feel special.

- **Belgian Chocolate**
- Dry Fruits with Jute Pouch
- **Danisa Biscuit**
- Spiral Notebook with Pen
- Mini Calendar
- **Basket with Net Packaging**
- Saeed Ghani Perfume
- & New Year Card