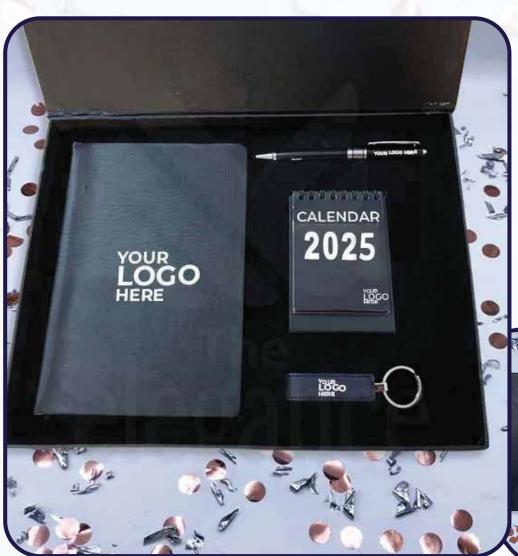

### **SOUVENIRS NEW YEAR KIT**

Gift this souvenirs' kit to your employees to make them feel special.

- Leather Diary
- Calendar
- Metal Pen
- Premium Box with Confetti
- Plastic Bottle