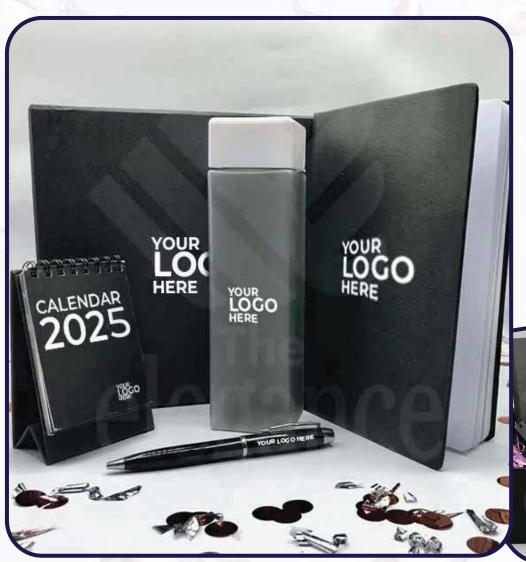

### **SOUVENIRS NEW YEAR KIT**

Gift this souvenirs' kit to your employees to make them feel special.

- Leather Diary
- Calendar
- Metal Pen
- Premium Box with Confetti
- Plastic Bottle